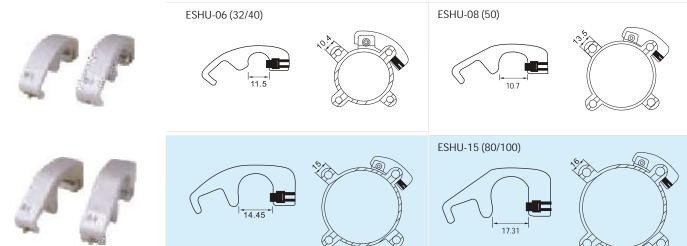

## ESHC series clamp for ESC-S Cylinder

| ESM-X series clamp for EMAL- | S & SDNU-S Cylinder                                |            |
|------------------------------|----------------------------------------------------|------------|
| Model                        | Suitable for                                       | Sketch map |
| ESM-X                        | EMAL Series Cylinder<br>SDNU Series Cylinder<br>37 |            |