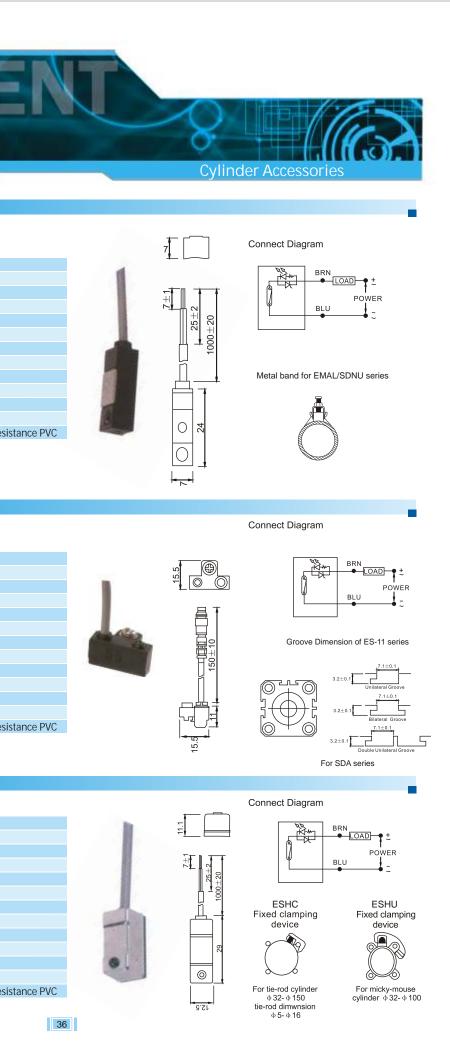

| CS-1                  |                                               | Features<br>• Compact Design<br>• Led Indicator Light<br>• Anti-vibration Application<br>• Simple in Installation<br>• For Groove And Bandage Fixing Type |
|-----------------------|-----------------------------------------------|-----------------------------------------------------------------------------------------------------------------------------------------------------------|
| MODEL                 | CS-1                                          |                                                                                                                                                           |
| Wiring method         | 2-WIRE TYPE                                   |                                                                                                                                                           |
| Switching logic       | SPST, Normally open                           | Connect Diagram                                                                                                                                           |
| Sensor type           | Reed switch                                   |                                                                                                                                                           |
| operatiing voltage    | 5 - 240 V DC/AC                               | BRN                                                                                                                                                       |
| Max switching current | 100mA                                         |                                                                                                                                                           |
| switch rating         | 10 W Max                                      |                                                                                                                                                           |
| Voltage drop          | 2.5 V Max @ 100 mA                            | POWER                                                                                                                                                     |
| Indicator             | Red LED                                       | BLU                                                                                                                                                       |
| Temperature range     | -5 - 70°C                                     |                                                                                                                                                           |
| Shock                 | 30G                                           |                                                                                                                                                           |
| Vibration             | 9G                                            |                                                                                                                                                           |
| Cable                 | Ø 3.0, 2C PVC,grey colour, oil resistance PVC |                                                                                                                                                           |

#### Groove Dimension of CS-1 series

For SDNC/SDVU Series

| M | 741 |    | Ī |   |
|---|-----|----|---|---|
| M | OVE | ME | N | 0 |

### ES-11

|   | Model                 | ES-11                               |
|---|-----------------------|-------------------------------------|
|   | Wiring Method         | 2-WIRE TYPE                         |
|   | Switching Logic       | SPST NORMALLY OPEN                  |
|   | Sensor Type           | REED SWITCH                         |
| I | Operating Voltage     | 5 - 240 DC/AC                       |
|   | Max Switching Current | 100 Ma                              |
|   | Switch Rating         | 10 W max                            |
|   | Voltage Drop          | 2.5v max @ 100mA                    |
|   | Indicator             | Red LED                             |
|   | Temperature Range     | -5 - 70°C                           |
|   | Shock                 | 30 G                                |
|   | Vibration             | 9 G                                 |
|   | Cable                 | Ø 3.2, 2C PVC, grey colour, oil res |
|   |                       |                                     |

| ES-21                 |                                     |
|-----------------------|-------------------------------------|
|                       |                                     |
|                       |                                     |
| Model                 | ES-21                               |
| Wiring Method         | 2-Wire type                         |
| Switching Logic       | SPST, normally open                 |
| Sensor Type           | reed switch                         |
| Operating Voltage     | 5 - 240 V DC/AC                     |
| Max Switching Current | 100 mA                              |
| Switch Rating         | 10 W max                            |
| Voltage Drop          | 3.5 V max                           |
| Indicator             | Red LED                             |
| Temperature Range     | -5 - 70°C                           |
| Shock                 | 30 G                                |
| Vibration             | 9 G                                 |
| Cable                 | Ø 4.0, 2C PVC, grey colour, oil res |
|                       |                                     |