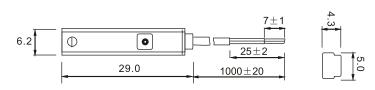

## ES-03

| Model                 | ES-03                               |
|-----------------------|-------------------------------------|
| Wiring Method         | 2-Wire type                         |
| Switching Logic       | SPST, normally open                 |
| Sensor Type           | reed switch                         |
| Operating Voltage     | 5 - 240 V DC/AC                     |
| Max Switching Current | 100 mA                              |
| Switch Rating         | 10 W max                            |
| Voltage Drop          | 3.0 V max                           |
| Indicator             | Red LED                             |
| Temperature Range     | -5 - 70°C                           |
| Shock                 | 30 G                                |
| Vibration             | 9 G                                 |
| Cable                 | Ø 2.8, 2C PVC, grey colour, oil res |
|                       |                                     |