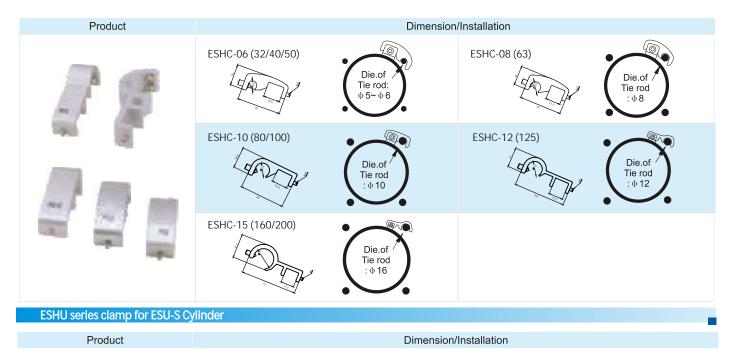

## ESHC series clamp for ESC-S Cylinder

| ESM-X series clamp for EMAL- | S & SDNU-S Cylinder                                |            |
|------------------------------|----------------------------------------------------|------------|
| Model                        | Suitable for                                       | Sketch map |
| ESM-X                        | EMAL Series Cylinder<br>SDNU Series Cylinder<br>37 |            |