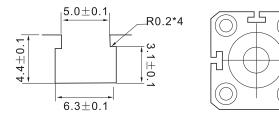

#### Groove Dimension of CS-1 series

For SDNC/SDVU Series

| M | 741 |    | Ī |   |
|---|-----|----|---|---|
| M | OVE | ME | N | 0 |